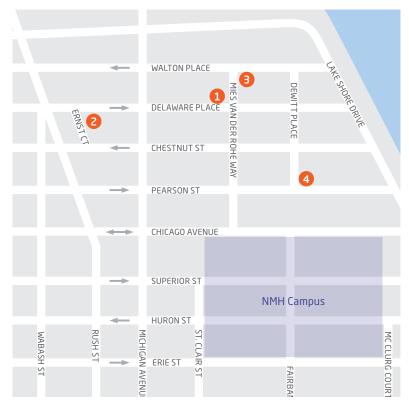

## **Hotels north of Chicago Avenue**

- 1 Hilton Chicago Magnificent Mile 4 198 East Delaware Place 312.664.1100
- Whitehall Hotel Chicago 105 East Delaware Place 312.573.6398

## Key

- Owned and operated by Northwestern Medicine
- Pets allowed (restrictions apply)
- Transportation to Northwestern Medicine facilities is available