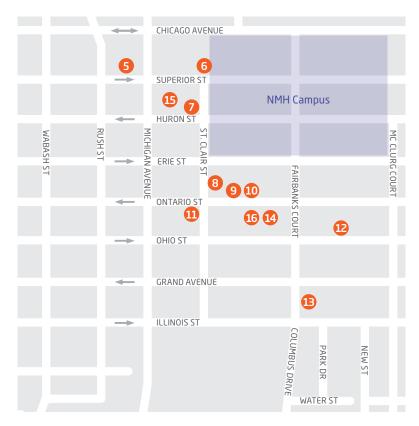

## **Hotels south of Chicago Avenue**

- 5 Peninsula Chicago \* 108 East Superior Street 312.337.2888
- 6 Hotel One Sixty-Six Mag Mile \* 166 East Superior Street 312.523.0912
  Call for discounted rate
- 7 Homewood Suites Chicago
  Magnificent Mile and Hampton Inn
  Chicago Magnificent Mile
  160 East Huron Street
  312.585.9333
- 8 Hyatt Centric Mag Mile 633 North St. Clair Street 312.787.1234
- 9 Fairfield Inn & Suites Chicago Downtown/Magnificent Mile 216 East Ontario Street 312.787.3777
- Hotel EMC2228 East Ontario Street312,915,0000
- Courtyard by Marriot Chicago
  Downtown Magnificent Mile
  165 East Ontario Street
  312.660.2402
- Doubletree, Chicago Magnificent Mile
  300 East Ohio Street
  312.787.6100
  Corporate ID: 560036244 (enter under "special rate codes" on the Hilton Honors app)
- Embassy Suites
  511 North Columbus Drive
  312.836.5900
  Corporate ID is 560036244 (use if booking through the Hilton Honors app or calling in)

## Key

- Owned and operated by Northwestern Medicine
- Pets allowed (restrictions apply)
- Transportation to Northwestern Medicine facilities is available
- Aloft Chicago Mag Mile 243 East Ontario Street 312.429.6600
- Warwick Allerton Hotel
  701 North Michigan Avenue
  312.440.1500
- lvy Hotel 233 East Ontario Street 312.440.1500